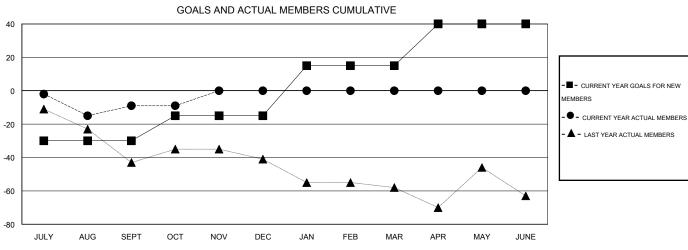

## LOCATION CONNECTICUT

GMT CA 1

| Clubs                    |                  |                   |                  |                  | Members                  |                    |                                     |                    |                  |  |
|--------------------------|------------------|-------------------|------------------|------------------|--------------------------|--------------------|-------------------------------------|--------------------|------------------|--|
|                          | RESU             | LTS FOR 2016-2017 |                  |                  | RESULTS FOR 2016-2017    |                    |                                     |                    |                  |  |
| QUARTER                  | NEW CLUB<br>GOAL | NEW CLUBS         | DROPPED<br>CLUBS | NET<br>GAIN/LOSS | QUARTER                  | NEW MEMBER<br>GOAL | CHARTER AND<br>NEW MEMBERS<br>ADDED | DROPPED<br>MEMBERS | NET<br>GAIN/LOSS |  |
| JULY/AUG/SEPT            | 0                | 0                 | 0                | 0                | JULY/AUG/SEPT            | -30                | 37                                  | 46                 | -9               |  |
| OCT/NOV/DEC  JAN/FEB/MAR | 1                | 0<br>0            | 0                | 0                | OCT/NOV/DEC  JAN/FEB/MAR | 15<br>30           | 20<br>0                             | 20<br>0            | 0                |  |
| APR/MAY/JUNE             | 0                | 0                 | 0                | 0                | APR/MAY/JUNE             | 25                 | 0                                   | 0                  | 0                |  |